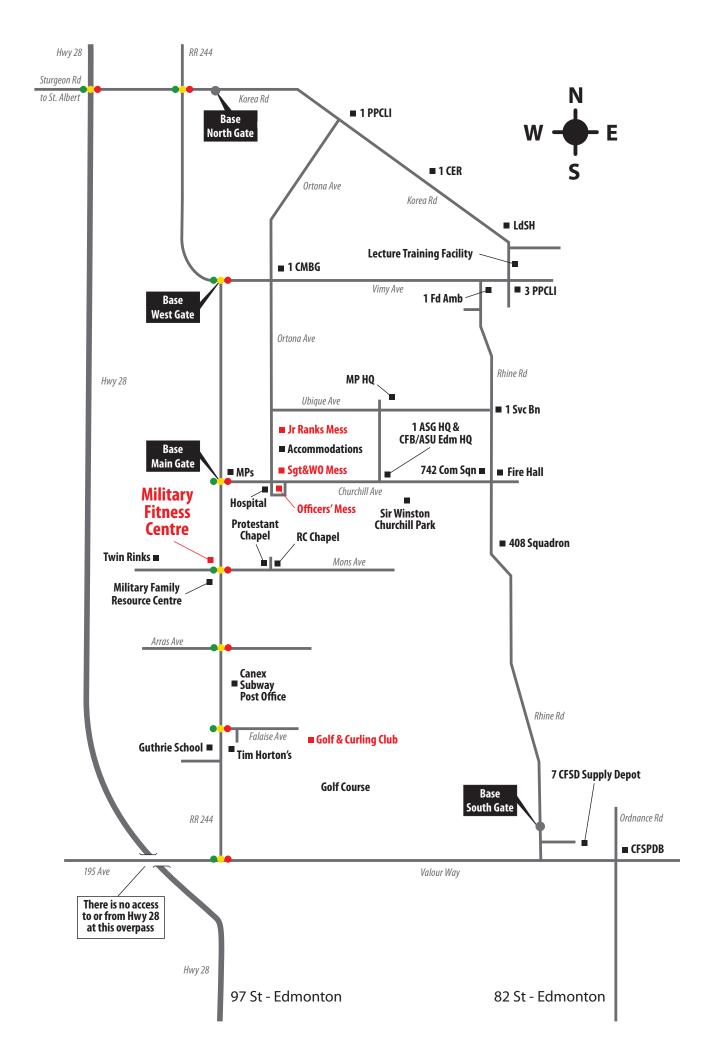

Sanctioned by: The Alberta Taekwondo Association as an Alberta Black Belt

**Ranking Point Tournament** 

Place: Edmonton Garrison Military Fitness Centre (see attached map)

185 Range Road 244, Sturgeon County, AB T8T 0E9